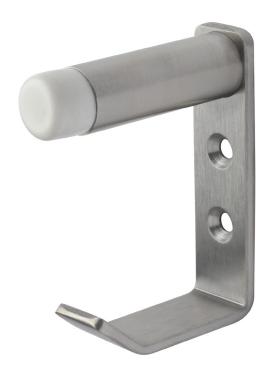

# Rockwood RM813

# Coat Hook with Bumper

Experience a safer and more open world

# MATERIAL:

Brass, Stainless Steel

# Bumper Color:

- White Bumper (standard)
- Black Bumper
- Gray Bumper