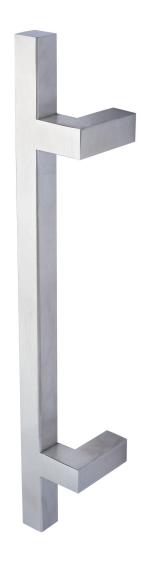

# Rockwood RM7937 - GeoMetek Offset Square Bridge Pull

# Available Finishes:

- US10BE/613E
- US32/629
- US32D/63
- BSP (Black Suede Powder Coat)
- Stock Powde
   Coats

#### SIZE

Projection: 2 <sup>3</sup>/<sub>4</sub>
Specify CTC and
Overall

#### MATERIAL:

Stainless Steel

#### **OPTIONS:**

For optional mid-post, suffix the product number with "MP" (example: RM7937MP)

300 Main Street

Rockwood, Pennsylvania 15557 P: 800.458.2424 • F: 800.922.9212

www.assaabloydooraccessories.us • orders.rockwood@assaabloy.com