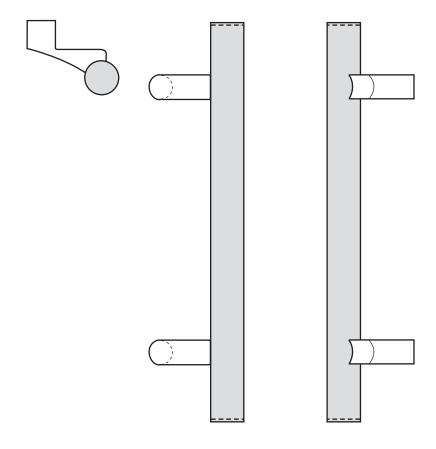

## Rockwood RM6730 - Small Leather - Full Wrapped Offset Pull - Flat Ends

# Available Finishes: • US10BE/613E • US32/629 • US32D/630 • US32DMS DIAMETER: 5/8" PROJECTION: 17/8" CTC: Specify