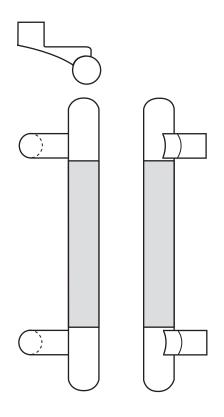

# Rockwood RM6670 - Small Leather - Flush Wrapped Offset Pull - Round Ends

# Available Finishes: • US10BE/613E • US32/629 • US32D/630 • US32DMS DIAMETER: 5/8" PROJECTION: 17/8" CTC: Specify

## **Specifications:**

MATERIAL:

Brass, Stainless Steel

MOUNTING:

"8-32 x 1" Tapered Head Machine Screws (standard drawer thickness is  $^{3}$ /<sub>4</sub>"; advise if other than  $^{3}$ /<sub>4</sub>")

300 Main Street