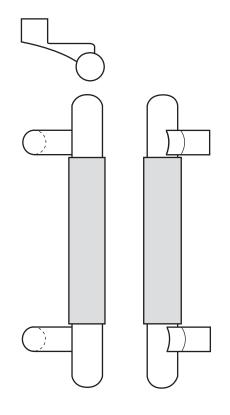

# Rockwood RM6570 - Small Leather -Surface Wrapped Offset Pull - Round Ends

# Available Finishes: US10BE/613E US32/629 US32D/630 US32DMS DIAMETER: 5/8" PROJECTION: 17/8" CTC: Specify

### MATERIAL:

Brass, Stainless Steel

## MOUNTING:

#8-32 x 1" Tapered Head Machine Screws (standard drawer thickness is 3/4"; advise if other than 3/4")

300 Main Street

Rockwood, Pennsylvania 15557 P: 800.458.2424 • F: 800.922.9212

www.rockwoodmfg.com • orders.rockwood@assaabloy.com