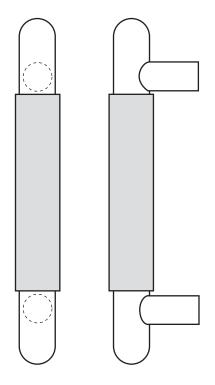

# Rockwood RM6550 - Small Leather -Surface Wrapped Straight Pull - Round Ends

# Available Finishes: • US3/605 • US4/606 • US10/612 • US10B/613 • US10BE/613E • US32/629 • US32D/630 • US32DMS DIAMETER: 5/8" PROJECTION: 1 1/2" CTC: 5", 6"