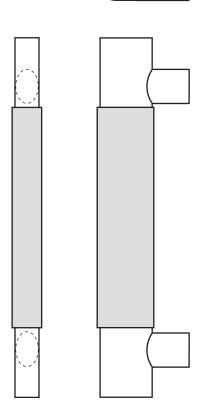

## ASSA ABLO'

The global leader in door opening solutions

Rockwood RM6240 - Leather Oval -Flat Oval - Oblong Posts

#### CTC:

Standard overall length is 4" greater than CTC for pulls up to 36" CTC, and 6" greater than CTC for pulls 36" CTC and larger. Maximum leather length is 72".

#### NOTE:

Other Length Ordering Options: Specify a mid-post on full height pulls to provide the most rigid grip where heavy doors or high wind loads are present.

300 Main Street

Rockwood, Pennsylvania 15557 P: 800.458.2424 • F: 800.922.9212