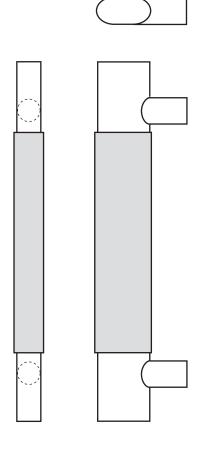

# Available Finishes: • US10BE/613E • US32/629 • US32D/630 GRIP SIZE: 3/4" x 1 1/2" POST: 3/4" PROJECTION: 2 3/4" CTC: Specify

### CTC:

Standard overall length is 4" greater than CTC for pulls up to 36" CTC, and 6" greater than CTC for pulls 36" CTC and larger. Maximum leather length is 72".

### NOTE:

Other Length Ordering Options: Specify a mid-post on full height pulls to provide the most rigid grip where heavy doors or high wind loads are present.

300 Main Street

Rockwood, Pennsylvania 15557 P: 800.458.2424 • F: 800.922.9212