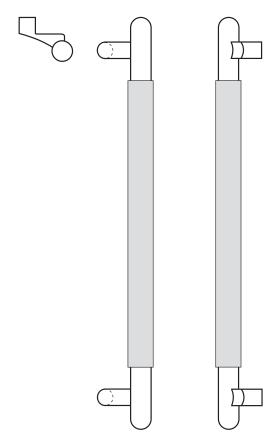

## Rockwood RM6191 - Upholstery Leather - Long Offset Pull - Round Ends

# Available Finishes: US3/605 US4/606 US10/612 US10B/613 US10BE/613E US32/629 US32D/630 DIAMETER: 1 1/4" metal grip, about 1/8" additional for leather PROJECTION: 2 3/4" OVERALL: 36" to 96"

### MATERIAL:

Brass, Bronze, Stainless Steel