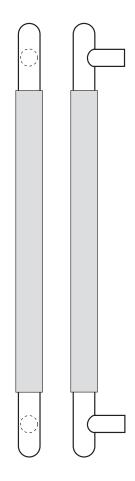

# Rockwood RM6180 - Upholstery Leather -Long Straight Pull - Round Ends

# Available Finishes: US3/605 US4/606 US10/612 US10B/613 US10BE/613E US32/629 US32D/630 DIAMETER: 1" metal grip, about 1/8" additional for leather PROJECTION: 2 3/4" OVERALL: 36" to 96"