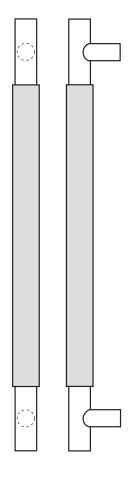

# Rockwood RM6162 - Upholstery Leather -Long Straight Pull - Flat Ends

# Available Finishes: US3/605 US4/606 US10/612 US10B/613 US10BE/613E US32/629 US32D/630 DIAMETER: 1 1/2" metal grip, about 1/8" additional for leather PROJECTION: 3 1/4" OVERALL: 36" to 96"