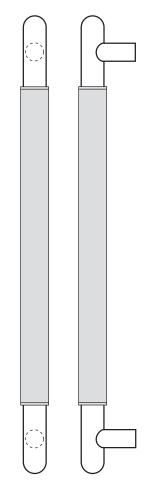

## Rockwood RM6081 - English Bridle Leather -Long Straight Pull - Round Ends

#### DIAMETER

1 1/4" metal grip, about 1/8" additional

#### PROJECTION:

3"

36" to 96