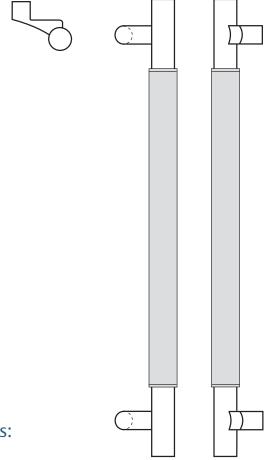

## Rockwood RM6072 - English Bridle Leather - Long Offset Pull - Flat Ends

#### DIAMETER

1 1/2" metal grip, about 1/8" additional for leather

#### PROJECTION:

3"

OVERALL

## Specifications: