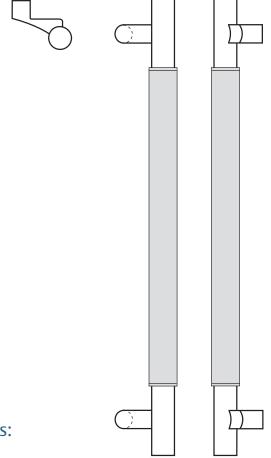

## Rockwood RM6070 - English Bridle Leather - Long Offset Pull - Flat Ends

#### DIAMETER:

1" metal grip, about 1/s" additional for leather

## PROJECTION:

2 1/2"

OVERALL:

## Specifications:

## MATERIAL:

Brass, Bronze, Stainless Steel