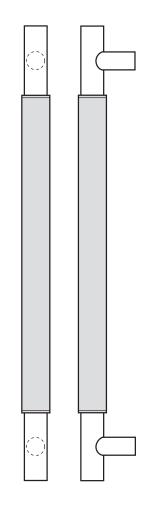

## Rockwood RM6062 - English Bridle Leather - Long Straight Pull - Flat Ends

#### DIAMETER

about <sup>1</sup>/<sub>8</sub>" additiona for leather

PROJECTION:

36" to 96'

#### **OPTIONS:**

- For optional mid-post, suffix the product number with "MP" (example: RM6062MP)
- Full wrap option is available up to 72" long (example: RM6062FW)
- Over 96" available on select finishes