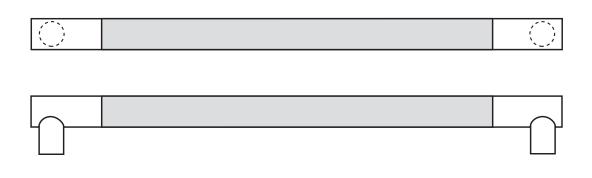

# Available Finishes: • US3/605 • US4/606 • US10/612 • US10B/613 • US32/629 • US32D/630 DIAMETER: 1 1/2" CTC: Specify PROJECTION: 3 1/4"

### NOTE:

Post location on push bars can be located  $^1/_8$ " from end for narrow & medium stile doors and 1" - 1  $^1/_4$ " from end for flush and wide stile doors

300 Main Street

Rockwood, Pennsylvania 15557 P: 800.458.2424 • F: 800.922.9212