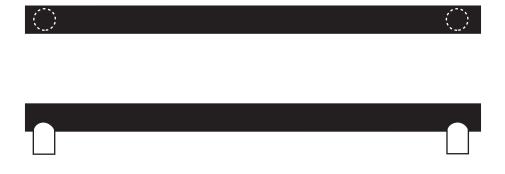

## ASSA ABLOY

The global leader in door opening solutions

Rockwood RM3902 - NoirTek -Push Bar - Flat Ends

# Available Finishes: • US3/605 • US4/606 • US10/612 • US10B/613 • US28/628 • US32/629 • US32D/630 • 313/710 • 315/711 DIAMETER: 1" CTC: up to 36" PROJECTION: 2 3/4"

### NOTE:

Post location on push bars can be located  $^{1}/_{8}$ " from end for narrow and medium stile doors and 1" from end for flush and wide stile doors

Rockwood, Pennsylvania 15557 P: 800.458.2424 • F: 800.922.9212