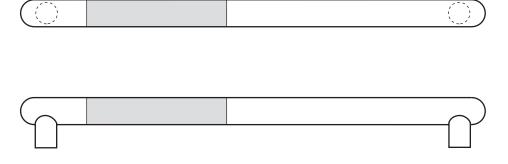

# Available Finishes: • US3/605 • US9/611 • US32/629 DIAMETER: 1 1/4" CTC: up to 36" PROJECTION: 3"

### NOTE:

Post location on push bars can be located  $^{1}/_{8}$ " from end for narrow and medium stile doors and 1" from end for flush and wide stile doors

NOTE: If matching pulls to a previous job, please provide original PO or Order #.