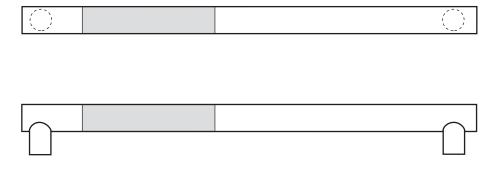

### NOTE:

Post location on push bars can be located 1/8" from end for narrow and medium stile doors and 1" from end for flush and wide stile doors

NOTE: If matching pulls to a previous job, please provide original PO or Order #.