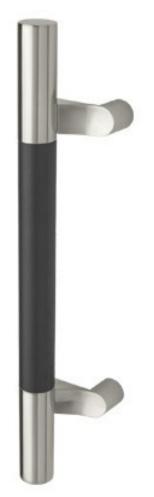

## Rockwood RM2540 - SoftMet -Offset Pull - Flat Ends

Available Finishes:

- US3/605
- US4/606
- US10/612
- US10B/613
- US10BE/613E
- US32/629
- US32D/630

DIAMETER: 1 <sup>1</sup>/4"

Overall: Up to 84"

PROJECTION 2 <sup>3</sup>/4"

## Specifications:

MATERIAL: Brass, Bronze, Stainless Steel

ASSA ABLOY Opening Solutions Architectural Accessories Group Rockwood, PA Phone: (800) 458-2424 • Fax: (800) 922-9212 www.assaabloydooraccessories.us