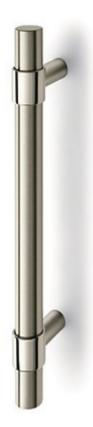

## Rockwood RM2210 - BandWidth -Straight Pull - Flat Ends

Available Finishes:

• US3/605

• US4/606

• US10/612

• USTOB/613

- USTOBE/613E
- 0532/629
- US32D/630

DIAMETER: 1 <sup>1</sup>/4"

Overall: Up to 96"

> PROJECTION 3"

## Specifications:

MATERIAL:

Aluminum (grip only), Brass, Bronze, Stainless Steel

### CTC:

Over 96" available on select finishes

#### **OPTIONS:**

For optional mid-post, suffix the product number with "MP" (example: RM2210MP). Recommended for maximum rigidity on pulls over 80"

ASSA ABLOY Opening Solutions Architectural Accessories Group Rockwood, PA Phone: (800) 458-2424 • Fax: (800) 922-9212 www.assaabloydooraccessories.us