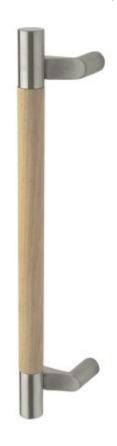

## Rockwood RM1530 - ArborMet Pull (Wood Grip)

Available Finishes:

• US3/605
• US4/606
• US10B/613
• US32/629
• US32D/630

SIZE:
Diameter: 5/8"
Projection: 1 1/2"
Overall: 4" to 18"

#### MATERIAL:

Brass, Stainless Steel

#### POST:

Offset

#### END:

Flat

#### GRIP:

Wood