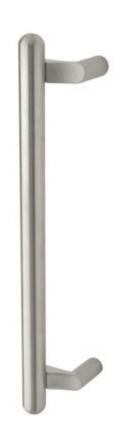

# Rockwood RM1270 - Small Pulls without GripZone

# Available Finishes: US10BE/613E US32/629 US32D/630 US32DMS SIZE: Diameter: 5/8" Projection: 1 7/8" Overall: 4 3/4" to 31 7/8"