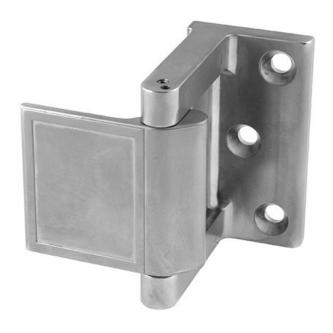

# Rockwood PDL - Privacy Door Latch (formerly 607)

# Available Finishes: BRS DBRS STNN CRM CRM DCRM ORB SIZE: 1 1/2" x 2 13/16" WEIGHT: 0.75 lbs.

# MATERIAL:

Zinc Die Cast

### **FASTENERS:**

#12 x 1 1/4" Flat Head Sheet Metal Screws

### **FEATURES:**

- ADA compliant
- Enhanced in room privacy
- Easy to install
- For use with UL Classified fire doors for use with hollow metal steel composite type fire doors rated up to and including 3 hrs. Wood composite type fire doors rated up to and including 1 1/2 hrs and 20 minutes without hose stream.