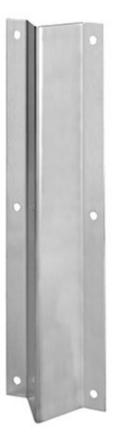

## Rockwood BFRC12 - Vertical Rod Cover 12" Length

Available Finishes: • US3/605 • US10/612 • US10B/613 • US10BE/613E • US32D/630 HEIGHT: 12" WEIGHT: 0.9 lbs. WIDTH: 3 <sup>1</sup>/4"

## Specifications:

MATERIAL: .050" Brass, Bronze, Stainless Steel

FASTENERS: #6 x <sup>5</sup>/8" Oval Head Sheet Metal Screws

OPTIONS: Made to order sizes available

The vertical rod cover (BFRC) is a sturdy channel made of .050" stainless steel (other finishes available) designed to fit over the vertical rod, protecting it from damage caused by carts, gurneys, etc. It is available in 12" and 24" lengths. Mounting is with sheet metal screws.