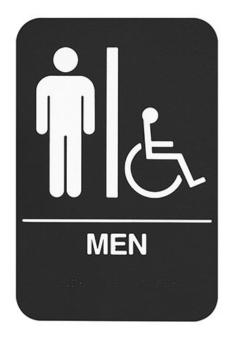

# Rockwood BFM687 - BFM Series ADA Molded Plastic Signs

#### MATERIAL:

Molded Plastic

#### **COLORS:**

5/8" White Lettering on choice of Blue or Black background

#### **FEATURES:**

- Raised lettering and Grade 2 Braille translation
- Meets ADAAG Section 4.30 requirements
- Economical molded plastic