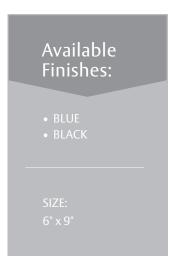

#### **COLORS:**

5/8" White Lettering on choice of Blue or Black background

#### **ORDERING:**

Specify product number and background color