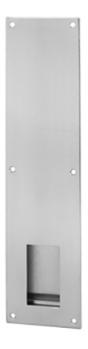

# Rockwood 96 - Flush Pull

# Available Finishes: US3/605 US4/606 US10/612 US10B/613 US10BE/613E US26/625 US26D/626 US32D/630 US32DMS SIZE: 4" x 16" GRIP OPENING: 17/8" x 31/8" DEPTH: 7/8" WEIGHT: 2.2 lbs. ANSI A156.6: J403

Rockwood, Pennsylvania 15557 P: 800.458.2424 • F: 800.922.9212