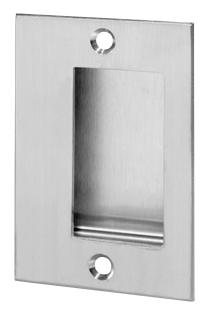

### Rockwood 94P - Flush Pull

#### MATERIAL:

.125" Brass, Bronze, Stainless Steel

#### **FASTENERS:**

 $^{1}/_{4}$ "-20 x  $^{11}/_{2}$ " Machine Screws

#### **FEATURES:**

Usually used with the 94L as a set (see below)

#### **FEATURES:**

TORX - security Torx screws

# Available Finishes:

- US3/605
- US4/606
- US10/612
- US10B/613E
- US10RF/613F
- US26/625
- US26D/626
- US32D/630
- US32/629
- TICSODM
- UC22D24
- UC2221C

00020.0

SIZE:

GRIP OPENING:

DEDTU:

7/8"

WEIGHT: 0 6 lbs

ANSI A156.6: 1403