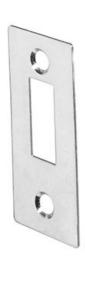

# Rockwood 891 - Pocket Door Privacy Latch

# Available Finishes: • US3/605 • US10B/613 • US26/625 • US26D/626 SIZE: 2 1/2"w x 2 3/4"h WEIGHT: 0.4 lbs. ANSI A156.14: D0831

### OTHER:

For use on  $1^{3}/8^{11}$  and  $1^{3}/4^{11}$  doors

300 Main Street

Rockwood, Pennsylvania 15557 P: 800.458.2424 • F: 800.922.9212

www.rockwoodmfg.com • orders.rockwood@assaabloy.com