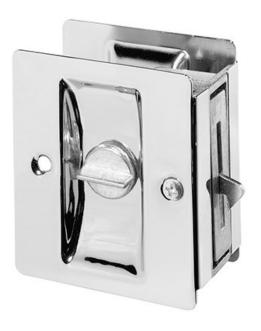

# Rockwood 891 - Pocket Door Privacy Latch

# Available Finishes: • US3/605 • US10B/613 • US26/625 • US26D/626 SIZE: 2 1/2"w x 2 3/4"h WEIGHT: 0.4 lbs. ANSI A156.14: D0831

### MATERIAL:

Brass

## **FASTENERS:**

2 ea. #6 x 5/8" Oval Head Sheet Metal Screws

### **FEATURES:**

- Turn piece locks to jamb strike
- Emergency release on opposite side

### OTHER:

For use on  $1^{3}/8^{11}$  and  $1^{3}/4^{11}$  doors

300 Main Street

Rockwood, Pennsylvania 15557 P: 800.458.2424 • F: 800.922.9212

www.rockwoodmfg.com • orders.rockwood@assaabloy.com