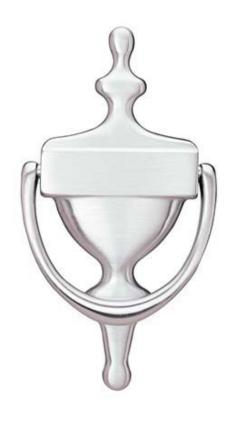

# Rockwood 611 - Door Knocker

# Available Finishes: • US3/605 • US4/606 • US10/612 • US10B/613 • US10BE/613E • US26/625 • US26D/626 SIZE: 3 5/8" x 6 3/4" WEIGHT: 0.6 lbs. ANSI A156.16: L03151