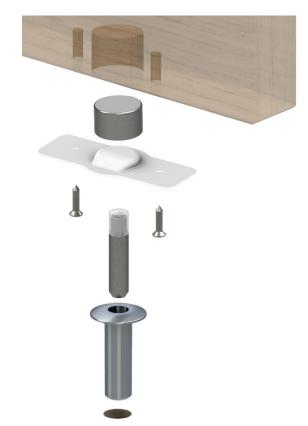

#### MATERIAL:

Brass, Low Carbon Steel, Stainless Steel and Polycarbonate with Magnet

#### **FASTENERS:**

2 ea #8 x 1" Stainless Steel Screws

#### **FEATURES:**

Fully concealed magnetic door stop that includes a hold-open function. The concealed magnet technology ensures exceptional mechanical functionality.

Note - For Wood Door Application only.

# MATERIAL SIZE:

Magnet: 19/32" x Ø 15/16"

Strike Plate: 1 5/16" x 3 5/32"

Pin: 1 3/4" x Ø 3/8"

Floor insert: 1 11/16" x Ø 1 3/32"

Door Stop OA: 1 13/16"