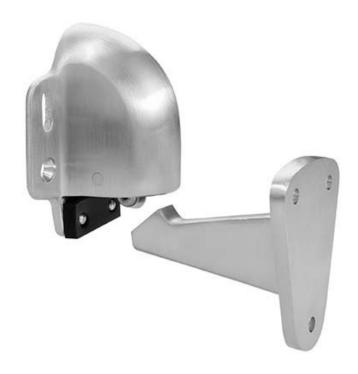

# Rockwood 494-RKW - Automatic Door Holder & Stop

#### SIZE:

Holder:  $3"w \times 3^3/8"h$ Strike:  $2"w \times 3"h$ 

PROJECTION Holder: 2 <sup>1</sup>/<sub>8</sub>" Strike: 3 <sup>1</sup>/<sub>4</sub>"

WEIGHT 1 7 lbs

STRIKE: Wall

CLEARANCE: 3 ³/₄" wall to door