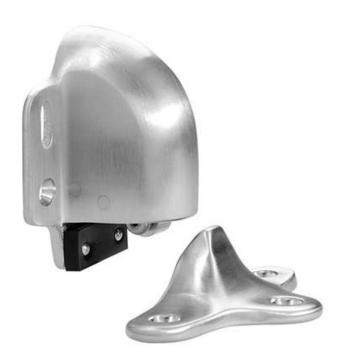

## Rockwood 491S - Automatic Door Holder & Stop

#### SIZE:

Holder:  $3"w \times 3^3/8"h$ Strike:  $4"w \times 2"h$ 

PROJECTION Holder: 2 <sup>1</sup>/8" Strike: 1 <sup>1</sup>/4"

WEIGHT 1-5 lbs

STRIKE: Floor

1/2" or less door

ANSI A156.16 101301

300 Main Street