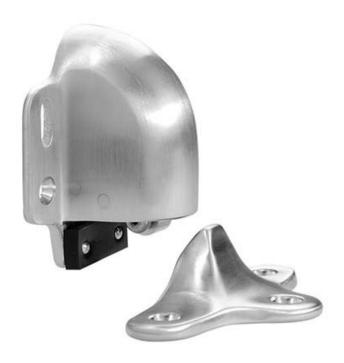

## Rockwood 491R - Automatic Door Holder & Stop

#### SIZE:

Holder:  $3"w \times 3^3/8"h$ Strike:  $4"w \times 2"h$ 

PROJECTION Holder: 2 <sup>1</sup>/8" Strike: 1 <sup>1</sup>/4"

WEIGHT L5 lbs.

STRIKE:

1/2" or less door to floor

ANSI A156.16 I 01301

300 Main Street