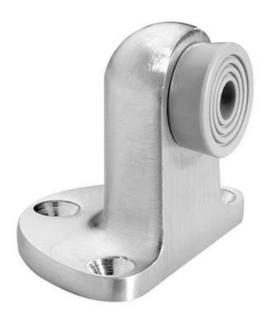

## Rockwood 480H - Door Stop

## Available Finishes:

- US3/605
- · US4/606
- US10/612
- nzing/eis
- US10BE/613E
- US26/625
- US26D/626

SIZE

Base:  $2^{1}/2^{n} \times 1^{3}/4^{n}$ Projection:  $2^{1}/4^{n}$ 

6.2 lbs./1

#### MATERIAL:

Solid Cast Brass with DuraFlex Bumper

#### **FEATURES:**

- Uses replacement bumper 461B
- Heavy duty and ideal for use on heavy doors or in high traffic areas