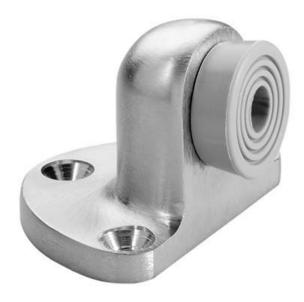

# Rockwood 480 - Door Stop

# Available Finishes:

- US3/605
- US4/606
- US10/612
- US10B/61<sup>2</sup>
- US10BE/613E
- US26/625
- US26D/626

SIZE

Base:  $2^{1}/_{2}$ " x  $1^{3}/_{4}$ Projection:  $1^{5}/_{8}$ "

WEIGHT: 4.6 lbs./1

#### MATERIAL:

Solid Cast Brass with DuraFlex Bumper

### FEATURES:

- Uses replacement bumper 461B
- Heavy duty and ideal for use on heavy doors or in high traffic areas