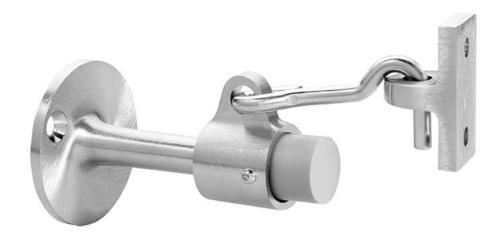

## Rockwood 477 - Door Stop with Keeper

#### SIZE

Base: Ø 2 <sup>1</sup>/<sub>4</sub>" Projection: 3 <sup>3</sup>/<sub>4</sub>" Keeper: 1"w x 1 <sup>3</sup>/<sub>4</sub>"

WEIGHT 0.8 lbs.

ANSI A156.16: L01351

#### MATERIAL:

Solid Cast Brass with DuraFlex Bumper

#### **FASTENERS:**

Stop:  $\frac{5}{16}$ "-18 x 1  $\frac{3}{4}$ " Stud, Lead Anchor; #8 x  $\frac{3}{4}$ " Oval Head Sheet Metal Screw, Plastic Anchor; Keeper: 2 ea. #12 x 1  $\frac{1}{4}$ " Flat Head Wood Screws, 2 ea. Plastic Anchors