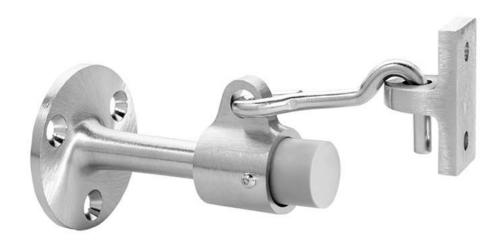

## Rockwood 476 - Door Stop with Keeper

#### SIZE:

Base: Ø 2 <sup>1</sup>/<sub>4</sub>" Projection: 3 <sup>3</sup>/<sub>4</sub>" Keeper: 1"w x 1 <sup>3</sup>/<sub>4</sub>"

WEIGHT 0.8 lbs.

ANSI A156.16: L01341

#### MATERIAL:

Solid Cast Brass with DuraFlex Bumper

#### **FASTENERS:**

Stop: 3 ea.  $^{1}$ /<sub>4</sub>" Flat Head Wood Screws, 3 ea. Plastic Anchors; Keeper: 2 ea.  $^{1}$ /<sub>4</sub>" Flat Head Wood Screws, 2 ea. Plastic Anchors

300 Main Street

Rockwood, Pennsylvania 15557 P: 800.458.2424 • F: 800.922.9212