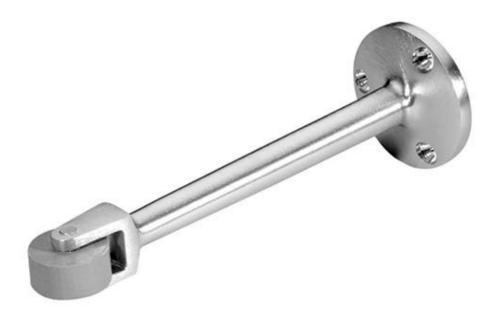

# Rockwood 456L - Straight Roller Stop

#### SIZE

Base: Ø 2" Projection: 6 <sup>1</sup>/<sub>4</sub>

WEIGHT:

ANSI A156.16: L02191

#### MATERIAL:

Solid Cast Brass with DuraFlex Bumper

#### **FASTENERS:**

3 ea. #8 x 3/4" Oval Head Sheet Metal Screws

#### **FEATURES:**

For use where doors swing into each other at right angles

300 Main Street

Rockwood, Pennsylvania 15557 P: 800.458.2424 • F: 800.922.9212

www.rockwoodmfg.com • orders.rockwood@assaabloy.com