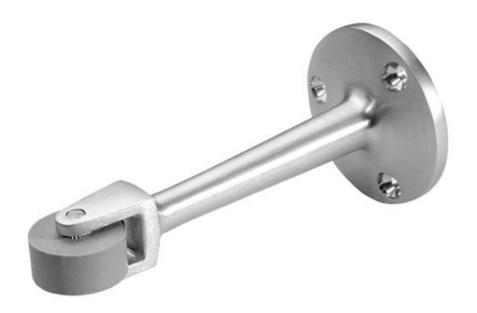

# Rockwood 456-RKW - Straight Roller Stop

### SIZE:

Base: Ø 2" Projection: 4 <sup>9</sup>/<sub>16</sub>'

#### MATERIAL:

Solid Cast Brass with DuraFlex Bumper

## FEATURES:

For use where doors swing into each other at right angles

300 Main Street

Rockwood, Pennsylvania 15557 P: 800.458.2424 • F: 800.922.9212

www.rockwoodmfg.com • orders.rockwood@assaabloy.com