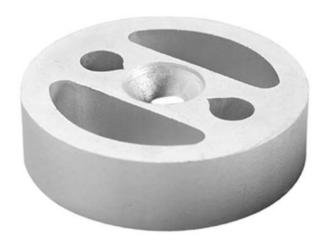

## Rockwood 449 - Door Stop Riser

#### SIZE:

Base: Ø 1 <sup>7</sup>/8" Height: As specified

WEIGHT: 1.6 lbs./10

#### OTHER:

Full size carpet riser provides sturdy base for mounting the No. 440 or No. 442 dome stop