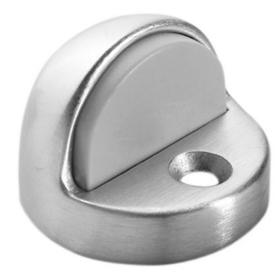

## Rockwood 443 - High Dome Stop

SIZE: Base: Ø 1 <sup>7</sup>/8" x <sup>1</sup>/2"h Height: 1 <sup>1</sup>/2"

WEIGHT: 3.2 lbs./10

ANSI A156.16 L02161

### MATERIAL: Solid Cast Brass with DuraFlex Bumper

FASTENER:

#12 x 1 <sup>1</sup>/<sub>2</sub>" Flat Head Wood Screw, Plastic Anchor #12-24 x 1" Flat Head Machine Screw, Lead Anchor

FEATURES: For doors with thresholds or undercut doors