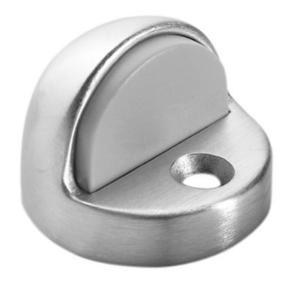

## Rockwood 442 - High Dome Stop

#### SIZE

Base: Ø 1 <sup>7</sup>/<sub>8</sub>" x <sup>1</sup>/<sub>2</sub>"h Height: 1 <sup>1</sup>/<sub>2</sub>"

WEIGHT:

ANSI A156.16 L02161

### MATERIAL:

Solid Cast Brass with DuraFlex Bumper

## **FEATURES:**

For doors with thresholds or undercut doors