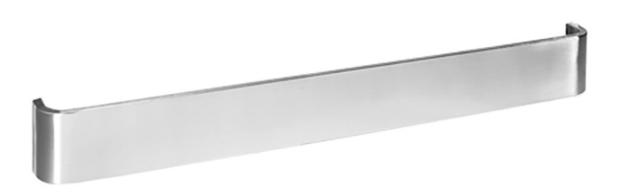

# Rockwood 44-PB - Push Bar (Less Base Plate)

#### MATERIAL:

Aluminum, Brass, Bronze, or Stainless Steel

#### OTHER:

Ideal for engraving or logos