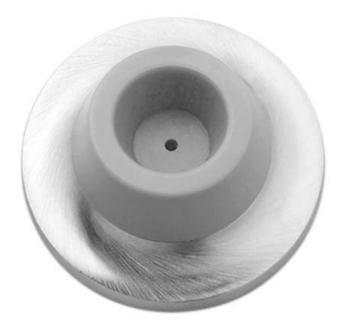

# Rockwood 404 - Concave Solid Cast Wall Stop

# Available Finishes:

- US3/605
- US4/606
- US10/612
- US10B/613
- US10BE/613E
- US15/619
- US26/625
- US26D/626
- •

SIZE

Ø 2 <sup>7</sup>/<sub>16</sub>"

WEIGHT

L02251

#### **FEATURES:**

Concealed mounting, concave bumper.

#### **BUMPER:**

Concave

300 Main Street

Rockwood, Pennsylvania 15557 P: 800.458.2424 • F: 800.922.9212

www.rockwoodmfg.com • orders.rockwood@assaabloy.com