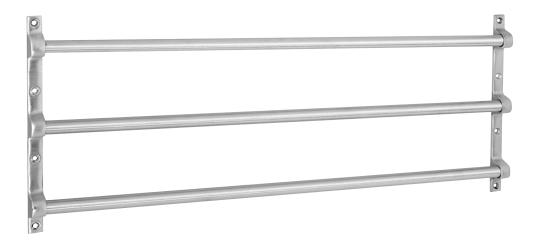

### Rockwood 40-PB - Screen Door Guard

#### **MOUNTINGS:**

- Metal Door: Type 2, Surface, #8-32 x 3/4" Oval Head Machine Screws
- Wood Door: Type 2, Surface, #8 x 3/4" Oval Head Sheet Metal Screws

## Available Finishes:

- US3/605
- US4/606
- US10/612
- US10B/613
- US10RF/613F
- US26/625
- US26D/626

MATERIAL SIZE:

BASE:

PROJECTION:

CLEARANCE

BAR SPACE:

WEIGHT: