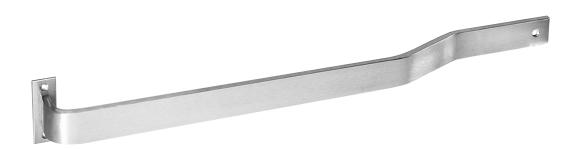

# Rockwood 19-PB - Push Bar (Less Base Plate)

## Available Finishes:

- US28/628
- US3/605
- US4/606
- US10/61
- LIS10B/613
- US10BE/613
- US26/625
- US26D/626
- 112330/830
- HZZZDWZ

MATERIAL SIZE:

BASE:

10 11 12

rkojection. 2"

CLEARANCE

WEIGHT