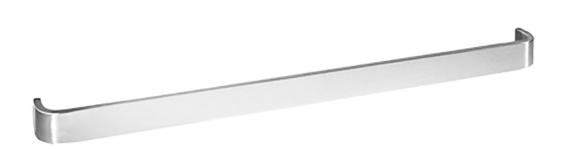

## Rockwood 15-PB - Push Bar (Less Base Plate)

#### MATERIAL:

Aluminum, Brass, Bronze, or Stainless Steel

#### MOUNTING:

Metal & Wood Door: Type 1, 1/4"-20 x 21/4" Thru Bolt & Finish Washer (standard 13/4" door)

#### **OPTIONS:**

Advise if door thickness is other than  $1^{3}/4^{"}$ 

### Available Finishes:

- US28/628
- US3/605
- US4/606
- US10/612
- LIC1OD/C1
- LIS10RE/613
- US26/625
- US26D/626
- LICADD/CAC
- HZ32DMS

MATERIAL SIZE:

BASE:

PROJECTION:

CLEARANCE:

WEIGHT

ANSI A156.6: I501