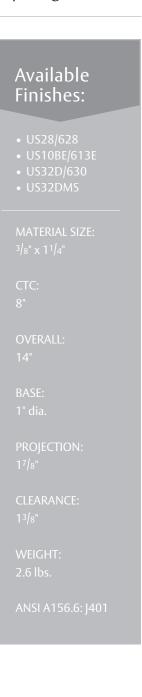

### Specifications:

#### MATERIAL:

Aluminum, Brass, Bronze, Stainless Steel

#### FASTENER:

1/4"-20 x 21/4" thru bolt & finish washer (standard  $1^3/4$ " door)

#### **OPTIONS:**

- Engraving available vertically
- Back to Back mounting
- Advise if door thickness is other than 1<sup>3</sup>/4"
- Mounting selections for standard duty 1/4"-20 can be viewed at www.rockwoodmfg.com