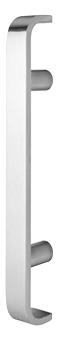

# Architectural Door Accessories



The global leader in door opening solutions

## Rockwood 121 - Door Pull



### Specifications:

#### MATERIAL:

Aluminum, Brass, Bronze, Stainless Steel

#### FASTENER:

1/4"-20 x 21/4" thru bolt & finish washer (standard  $1^3/4$ " door)

#### **OPTIONS:**

- Engraving available vertically
- Back to Back mounting
- Advise if door thickness is other than 1<sup>3</sup>/4"
- Mounting selections for standard duty 1/4"-20 can be viewed at www.rockwoodmfg.com

300 Main Street Rockwood, Pennsylvania 15557 P: 800.458.2424 • F: 800.922.9212 www.rockwoodmfg.com • orders.rockwood@assaabloy.com