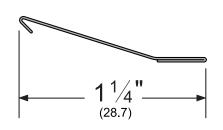

#### 70D-100

AVAILABLE FINISHES: B

AVAILABLE LENGTHS: 100'

WIDTH: 1-1/4" (28.7 mm)

TITLE:
PREPARED FOR:

PREPARED BY:

DATE:

COMMENTS: