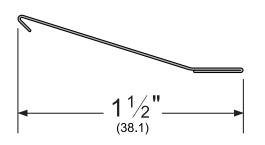

The global leader in door opening solutions

70F-100

AVAILABLE FINISHES: **B**AVAILABLE LENGTHS: **100'**WIDTH: **1-1/2" (38.1 mm)** 

| TITLE:        |
|---------------|
| PREPARED FOR: |
| PREPARED BY:  |
| DATE:         |
| COMMENTS:     |
|               |
|               |
|               |
|               |