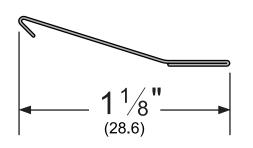

**ASSA ABLOY** 

Pemko Perimeter Gasketing: Spring Bronze - Wood Doors/Windows

The global leader in door opening solutions

70C-100

AVAILABLE FINISHES: B
AVAILABLE LENGTHS: 100'
WIDTH: 1-1/8" (28.6 mm)

TITLE: