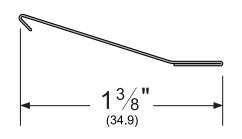

#### 70E-100

AVAILABLE FINISHES: **B**AVAILABLE LENGTHS: **100'**WIDTH: **1-3/8"** (**34.9 mm**)

TITLE:
PREPARED FOR:

PREPARED BY:

DATE:

**COMMENTS:** 

**ASSA ABLOY** 

Pemko Perimeter Gasketing: Spring Bronze - Wood Doors/Windows